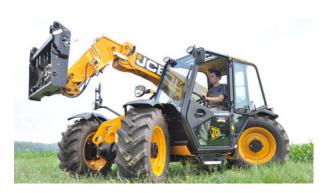

#### **Telescopic Handler**

Extra Adaptor for bracket to 3 Point Linkage must be ordered with machine.

Please Specify Tele-handler Brackets: (eg. JCB, Manitou, Pin & Cone etc)

Hydraulic Service must be available at end of boom.