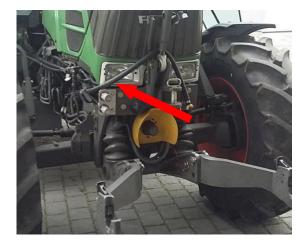

#### Front 3 Point Linkage

- Category 2
- 32" (820mm) Between Link Arms

Recommended Front Linkage Suppliers:

- Zuidberg
- Le Forge
- Sauter

Extra hydraulic service will be required to lift and lower the link arms for mounting / dismounting the SunBrush from the tractor.