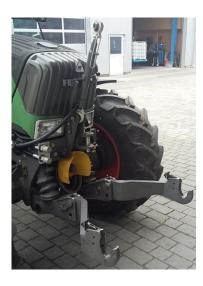

#### Front 3 Point Linkage

- Category 2
- 32" (820mm) Between Link Arms

Recommended Front Linkage Suppliers:

- Zuidberg
- Le Forge
- Sauter

Extra hydraulic service will be required to lift and lower the link arms for mounting / dismounting the SunBrush from the tractor.