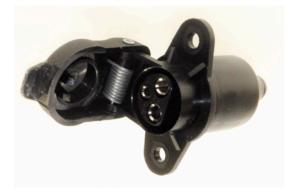

Hydraulics Requirements: (Please tick hydraulic fittings on machine)

Hydraulic forward: min 37 l/m, max 60 l/m, with approximately 3000 psi (hydraulic performance) Hydraulic return: a free flow return directly into the tank is required. Continuous flow is required to operate SunBrush

Flat Face Coupling

**Std Quick Fit Coupling** 

Size:

Size: