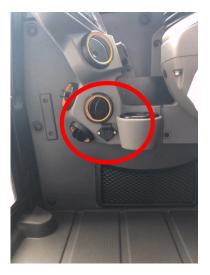

## **Electrical Requirements in Cab:**

- 1 x 12V, 25 Ampere, 3 Pin Plug.

- For control box.

- The machine is supplied with suction cups to mount the joystick to the carrier vehicle.