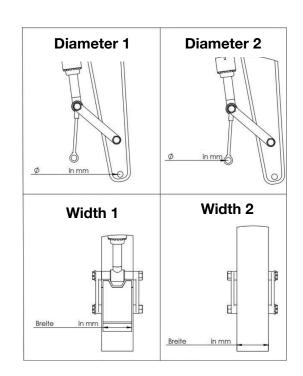

## **Mounting Dimensions**

Diameter 1: (inch or mm) \_\_\_\_\_ Diameter 2: (inch or mm) \_\_\_\_\_

Width 1: (inch or mm) \_\_\_\_\_ Width 2: (inch or mm) \_\_\_\_\_