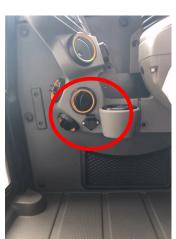

# **Electrical Requirements**

In Cab:

- 1 x 12V, 25 Ampere, 3 Pin Plug.
- For control unit.

#### External:

- 1 x 12V, 25 Ampere, 3 Pin Plug
- Can switch On/Off from the cab.
- For Electric Water Pump.