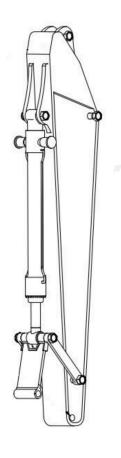

## **Mounting Dimensions**

Diameter 1: (inch or mm) \_\_\_\_\_ Diameter 2: (inch or mm) \_\_\_\_\_

Width 1: (inch or mm) \_\_\_\_\_ Width 2: (inch or mm) \_\_\_\_\_