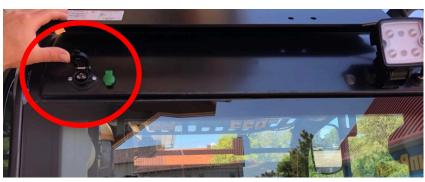

# **Electrical Requirements**

In Cab:

- 1 x 12V, 25 Ampere, 3 Pin Plug.
- For control unit.

#### External:

- 1 x 12V, 25 Ampere, 3 Pin Plug
- Can switch On/Off from the cab.
- For Electric Water Pump.