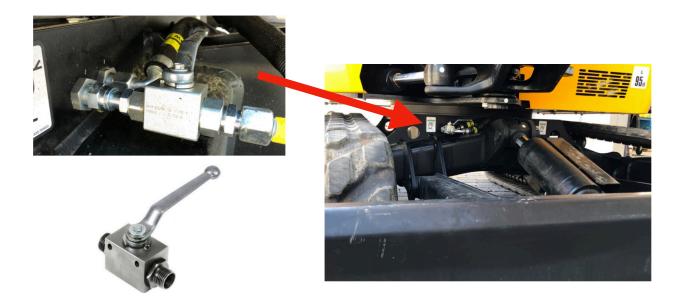

### 1 x Ball Valve

A ball valve must be installed in the hydraulic line of the dozer blade. So that the cylinder can not extend, and dozer blade drop once the 1000L IBC is filled.

Name: Signature: Date: