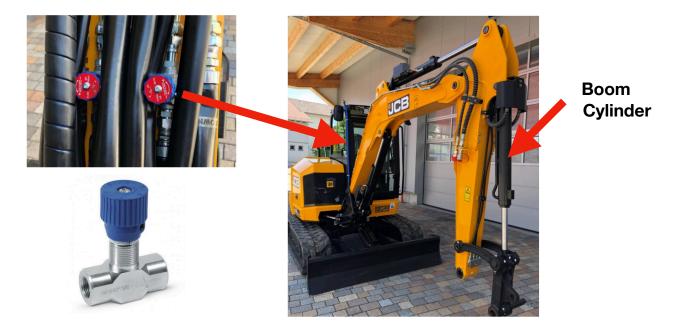

#### 2 x Throttle Valves

- Adjustable throttle valves must be installed on both hydraulic lines of the ram on the dipper arm. This enable adjustment and limitation of the hydraulic flow to the ram, allowing smooth and safe operation of the rapid.