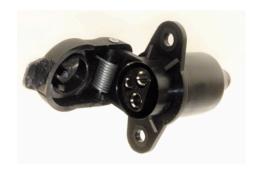

# **Electrical Requirements**

In Cab:

- 1 x 12V, 25 Ampere, 3 Pin Plug.
- For control unit.

#### External:

- 1 x 12V, 25 Ampere, 3 Pin Plug
- Can switch On/Off from the cab.
- For Electric Water Pump.